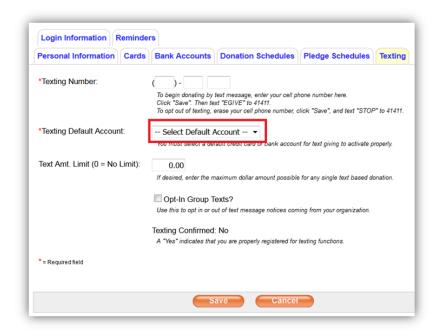

Next, go to the Texting tab inside your profile and enter your mobile phone number in the box shown highlighted.

| Personal Information Cards      | Bank Accounts   Donation Schedules                                                                                                                     | Pledge Schedules                | Textin      |
|---------------------------------|--------------------------------------------------------------------------------------------------------------------------------------------------------|---------------------------------|-------------|
| *Texting Number:                | To begin domaing by text message, enter your cell pt Click "Save". Then text "EGIVE" to 41411. To opt out of texting, erase your cell phone number, or |                                 | o" to 41411 |
| *Texting Default Account:       | Select Default Account ▼                                                                                                                               |                                 |             |
|                                 | You must select a default credit card or bank account                                                                                                  | t for text giving to activate p | roperly.    |
| Text Amt. Limit (0 = No Limit): | 0.00                                                                                                                                                   |                                 |             |
|                                 | If desired, enter the maximum dollar amount possible for any single text based donation.                                                               |                                 |             |
|                                 | Opt-In Group Texts?                                                                                                                                    |                                 |             |
|                                 | Use this to opt in or out of text message notices com                                                                                                  | ing from your organization.     |             |
|                                 | Texting Confirmed: No                                                                                                                                  |                                 |             |
|                                 | A "Yes" indicates that you are properly registered for                                                                                                 | texting functions.              |             |
| * = Required field              |                                                                                                                                                        |                                 |             |
|                                 |                                                                                                                                                        |                                 |             |

Then, select which payment method you would like to have tied to your text giving. By clicking the drop-down menu highlighted, you'll be able to choose from any of the cards or bank accounts you have saved.

Once a payment option and mobile number are chosen, click Save.

After making the changes to your e-giving account, you just need to opt-in on your phone to complete the set-up.

To get started, text "egive" (not case-sensitive) to the number 41411.