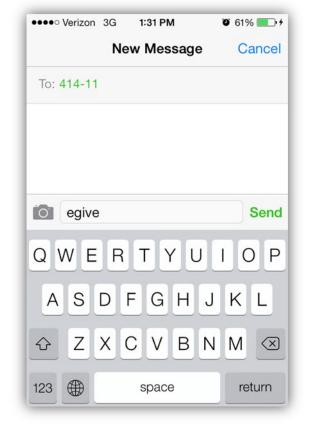

Once a payment option and mobile number are chosen, click Save.

After making the changes to your e-giving account, you just need to opt-in on your phone to complete the set-up.

To get started, text "egive" (not case-sensitive) to the number 41411.