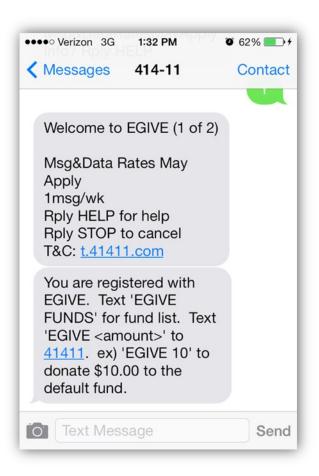

Once sent, you'll receive an automated message similar to the one shown here. The message will ask you to reply with "Y" (for Yes) to confirm your account. (Please note: NCS e-giving does NOT send any marketing messages. This confirmation is required by law in order to allow them to send confirmation messages.)

After sending "Y" you'll receive a confirmation that your account has been set up.

You're ready to start text giving!